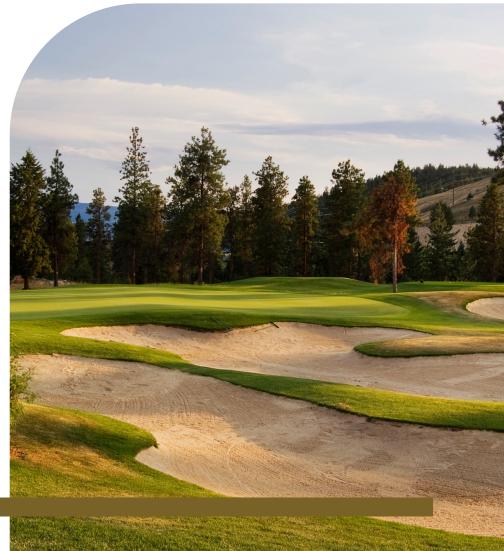

## SIGNATURE ISLAND GREEN

Our signature hole! A tee shot aimed at the 150 marker will allow for an unobstructed approach on this short, yet challenging, par 4. Come for the challenge and stay for the relaxed atmosphere.