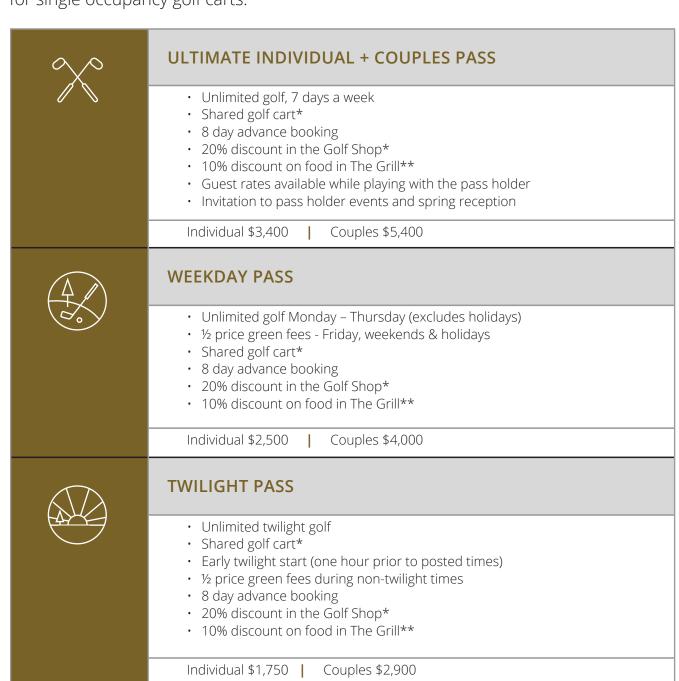

## ULTIMATE INDIVIDUAL + COUPLES PASS

For the dedicated golfer, looking for unlimited golfing anytime with all the exclusive member benefits. Golf without limits!

#### **WEEKDAY PASS**

For the passionate weekday golfer who enjoys the occasional weekend game at a discounted rate.

#### **TWILIGHT PASS**

For those looking for unlimited enjoyment of the courses during evening golden hour, and discounted daytime play.