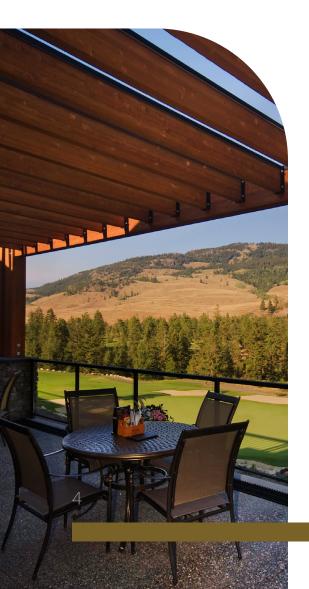

## THE COURSE

Named PGA of BC Golf Facility of the Year in 2018, Black Mountain is an 18-hole, par-71 championship golf course in Kelowna, BC. It spans 6,400 yards of beautiful Okanagan terrain. Every level of golfer will enjoy Black Mountain, thanks to our four tee boxes and a masterfully-planned design.

The natural topography of the mountainside creates both challenging and breathtaking elevation changes, fairways and greens.