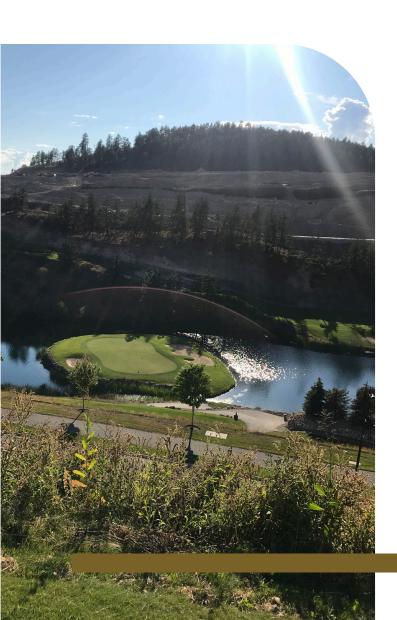

## SIGNATURE ISLAND GREEN

Our signature hole! A tee shot aimed at the 150 marker will allow for an unobstructed approach on this short, yet challenging, par 4. Come for the challenge and stay for the relaxed atmosphere.