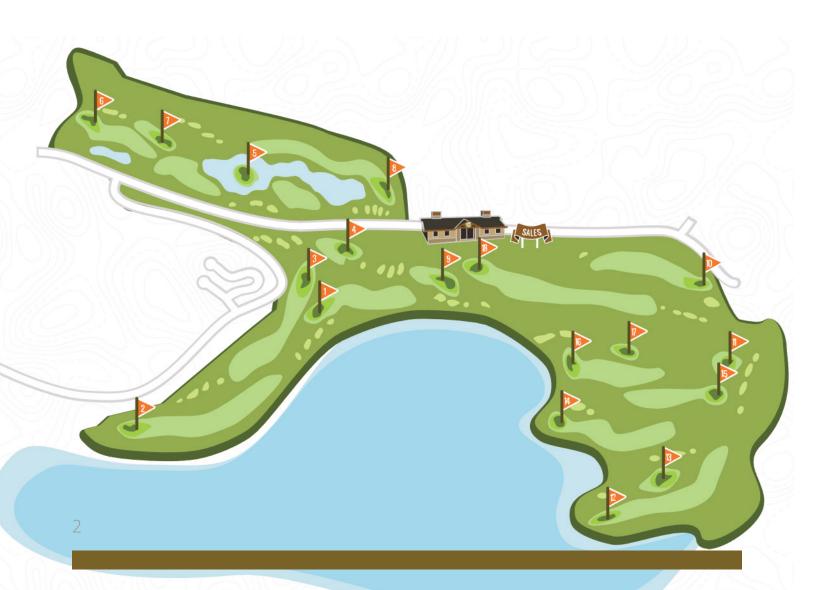

## THE COURSE

Named PGA of BC Golf Facility of the Year in 2018, Black Mountain is an 18-hole, par-71 championship golf course in Kelowna, BC. It spans 6,400 yards of beautiful Okanagan terrain. Every level of golfer will enjoy Black Mountain, thanks to our four tee boxes and a masterfully-planned design.

The natural topography of the mountainside creates both challenging and breathtaking elevation changes, fairways and greens.