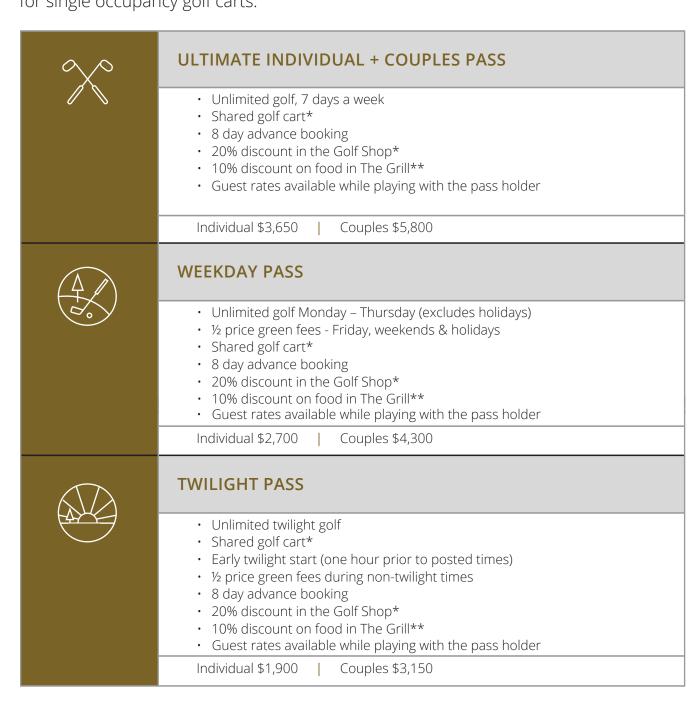

### TYPES OF SEASON PASSES

We have a variety of different pass styles available:

## ULTIMATE INDIVIDUAL + COUPLES PASS

For the dedicated golfer, looking for unlimited golfing anytime with all the exclusive member benefits. Golf without limits!

#### **WEEKDAY PASS**

For the passionate weekday golfer who enjoys the occasional weekend game at a discounted rate.

#### **TWILIGHT PASS**

For those looking for unlimited enjoyment of the courses during evening golden hour, and discounted daytime play.