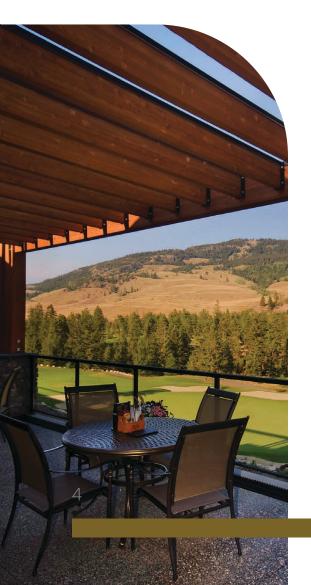

## THE COURSE

Named PGA of BC Golf Facility of the Year in 2018, Black Mountain is an 18-hole, par-71 championship golf course in Kelowna, BC. It spans 6,400 yards of beautiful Okanagan terrain. Every level of golfer will enjoy Black Mountain, thanks to our four tee boxes and a masterfully-planned design.

The natural topography of the mountainside creates both challenging and breathtaking elevation changes, fairways and greens.