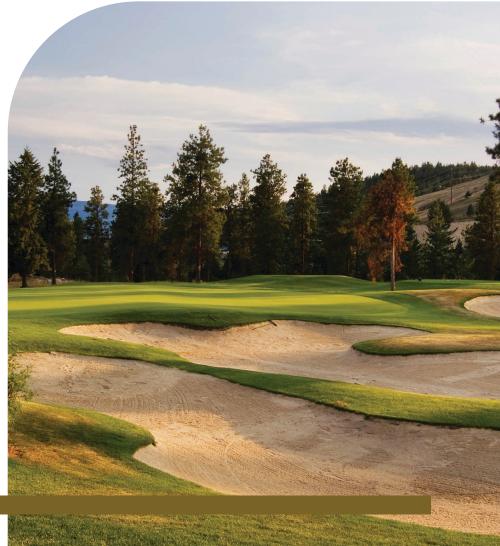

## SIGNATURE ISLAND GREEN

Our signature hole! A tee shot aimed at the 150 marker will allow for an unobstructed approach on this short, yet challenging, par 4. Come for the challenge and stay for the relaxed atmosphere.