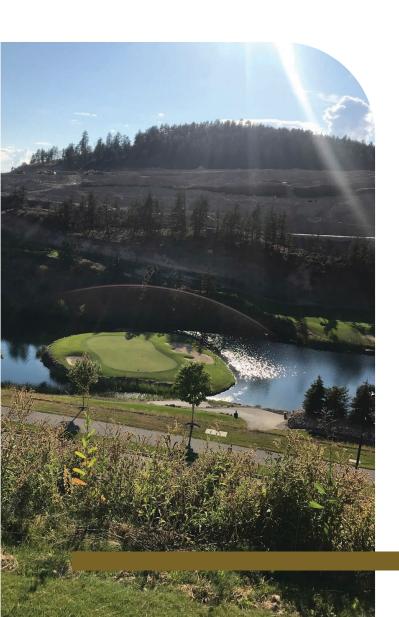

## SIGNATURE ISLAND GREEN

Our signature hole! A tee shot aimed at the 150 marker will allow for an unobstructed approach on this short, yet challenging, par 4. Come for the challenge and stay for the relaxed atmosphere.