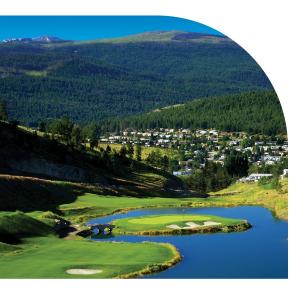

## THE COURSE

Black Mountain is an 18-hole, par-71 championship golf course in Kelowna, BC. It spans 6,400 yards of beautiful Okanagan terrain. Every level of golfer will enjoy Black Mountain, thanks to our four tee boxes and a masterfully-planned design.

The natural topography of the mountainside creates both challenging and breathtaking elevation changes, fairways and greens.

# SIGNATURE ISLAND GREEN

Our signature hole! A tee shot aimed at the 150 marker will allow for an unobstructed approach on this short, yet challenging, par 4. Come for the challenge and stay for the relaxed atmosphere.