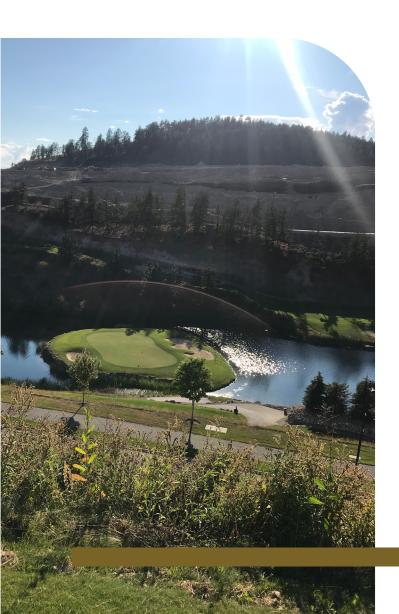

# SIGNATURE ISLAND GREEN

Our signature hole! A tee shot aimed at the 150 marker will allow for an unobstructed approach on this short, yet challenging, par 4. Come for the challenge and stay for the relaxed atmosphere.