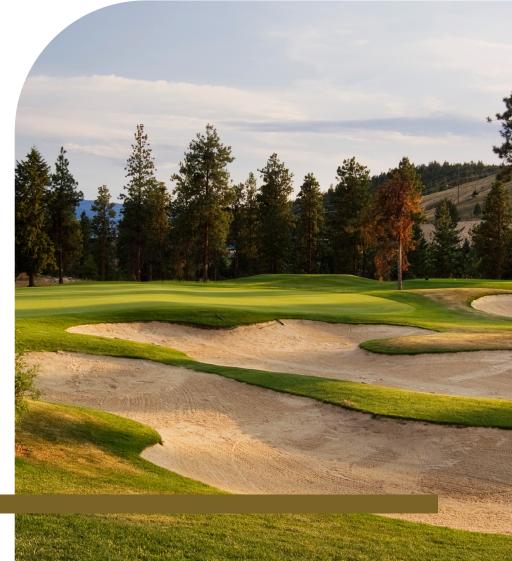

## THE COURSE

Black Mountain is an 18-hole, par-71 championship golf course in Kelowna, BC. It spans 6,400 yards of beautiful Okanagan terrain. Every level of golfer will enjoy Black Mountain, thanks to our four tee boxes and a masterfully-planned design.

The natural topography of the mountainside creates both challenging and breathtaking elevation changes, fairways and greens.

# SIGNATURE ISLAND GREEN

Our signature hole! A tee shot aimed at the 150 marker will allow for an unobstructed approach on this short, yet challenging, par 4. Come for the challenge and stay for the relaxed atmosphere.