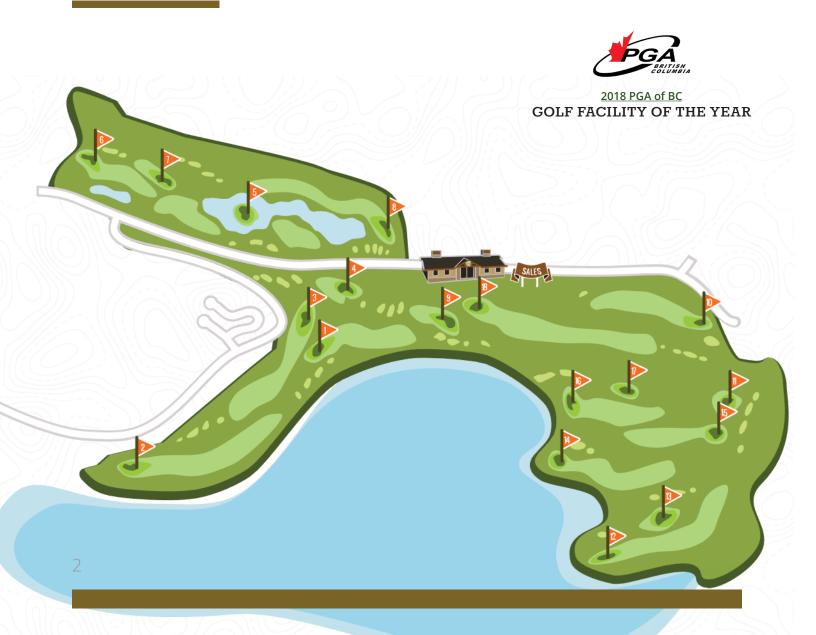

## THE COURSE

Black Mountain is an 18-hole, par-71 championship golf course in Kelowna, BC. It spans 6,400 yards of beautiful Okanagan terrain. Every level of golfer will enjoy Black Mountain, thanks to our four tee boxes and a masterfully-planned design.

The natural topography of the mountainside creates both challenging and breathtaking elevation changes, fairways and greens.