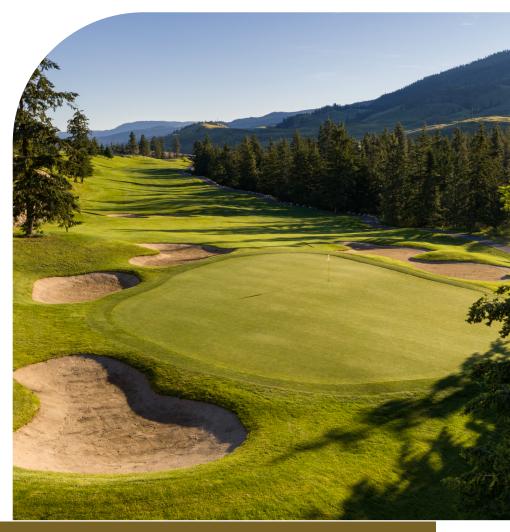

# THE COURSE

Named PGA of BC Golf Facility of the Year in 2018, Black Mountain is an 18-hole, par-71 championship golf course in Kelowna, BC. It spans 6,400 yards of beautiful Okanagan terrain. Every level of golfer will enjoy Black Mountain, thanks to our four tee boxes and a masterfully-planned design.

The natural topography of the mountainside creates both challenging and breathtaking elevation changes, fairways and greens.