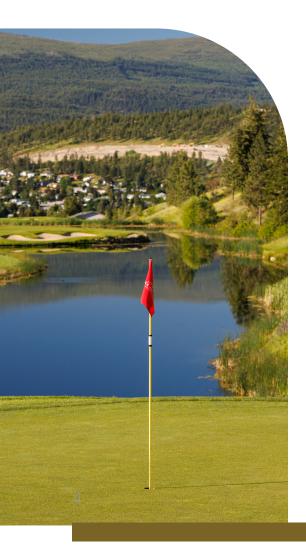

# SIGNATURE ISLAND GREEN

Our signature hole! A tee shot aimed at the 150 marker will allow for an unobstructed approach on this short, yet challenging, par 4. Come for the challenge and stay for the relaxed atmosphere.