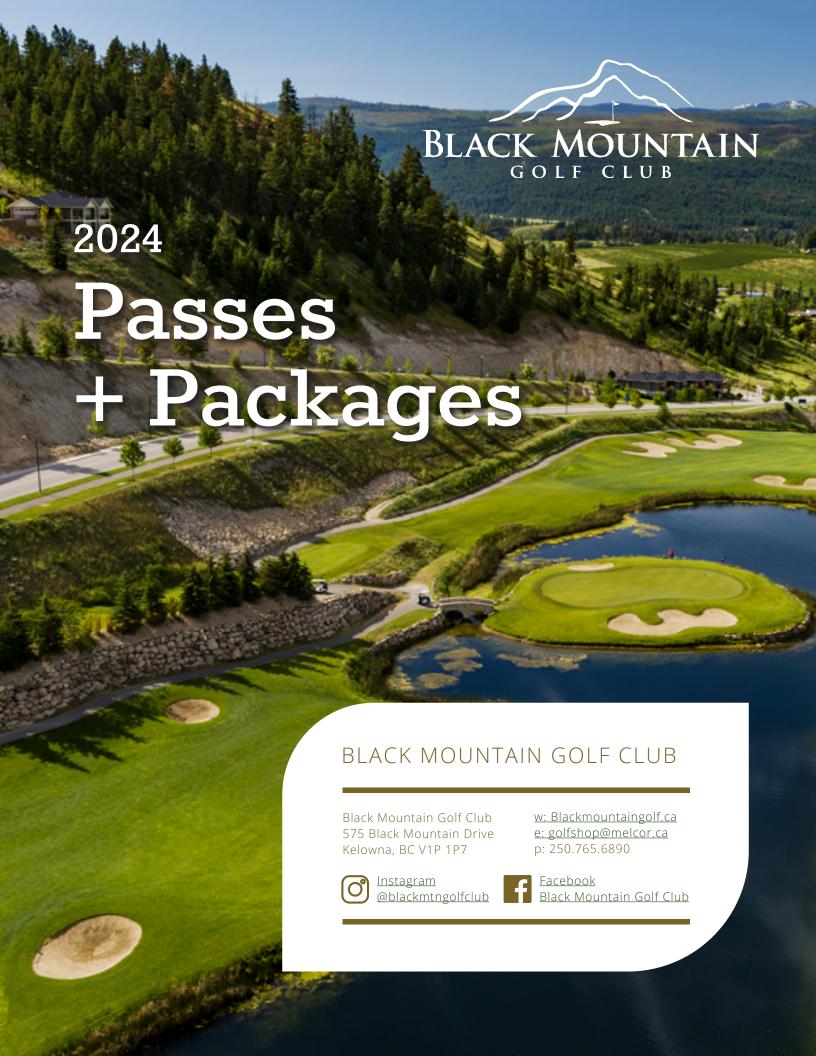

# THE COURSE

Named PGA of BC Golf Facility of the Year in 2018, Black Mountain is an 18-hole, par-71 championship golf course in Kelowna, BC. It spans 6,400 yards of beautiful Okanagan terrain. Every level of golfer will enjoy Black Mountain, thanks to our four tee boxes and a masterfully-planned design.

The natural topography of the mountainside creates both challenging and breathtaking elevation changes, fairways and greens.