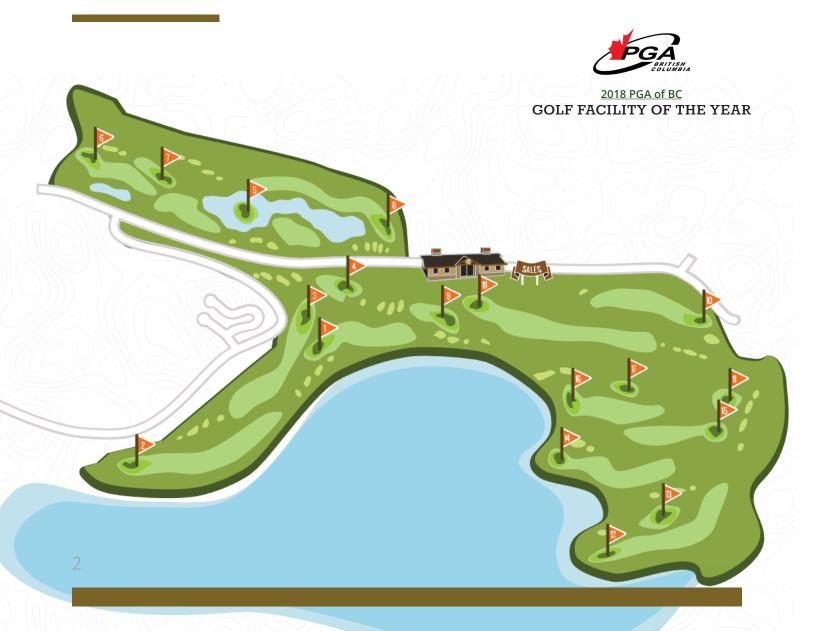

# THE COURSE

Named PGA of BC Golf Facility of the Year in 2018, Black Mountain is an 18-hole, par-71 championship golf course in Kelowna, BC. It spans 6,400 yards of beautiful Okanagan terrain. Every level of golfer will enjoy Black Mountain, thanks to our four tee boxes and a masterfully-planned design.

The natural topography of the mountainside creates both challenging and breathtaking elevation changes, fairways and greens.