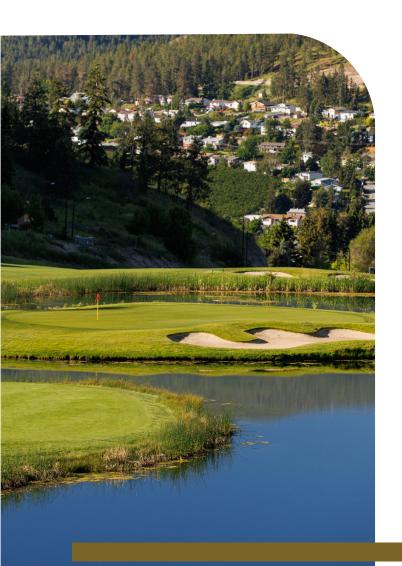

# SIGNATURE ISLAND GREEN

Our signature hole! A tee shot aimed at the 150 marker will allow for an unobstructed approach on this short, yet challenging, par 4. Come for the challenge and stay for the relaxed atmosphere.