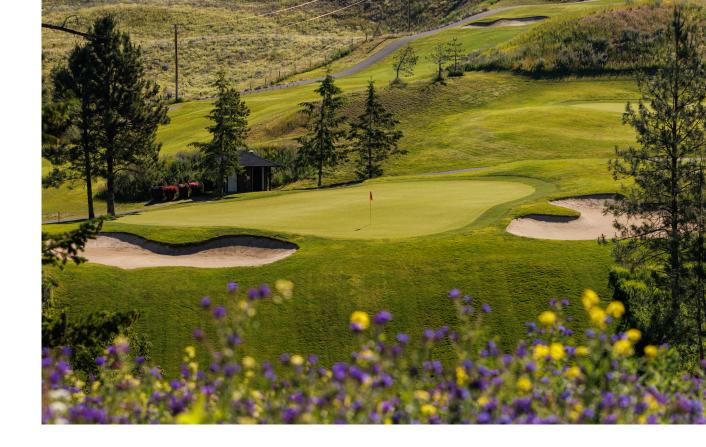

The natural topography of the mountainside creates both challenging and breathtaking elevation changes, fairways and greens.