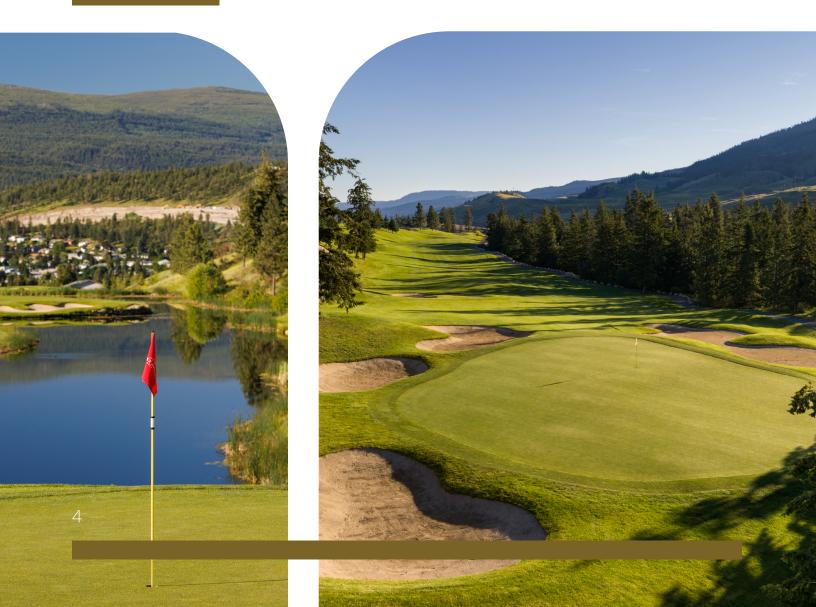

### SIGNATURE ISLAND GREEN

Our signature hole! A tee shot aimed at the 150 marker will allow for an unobstructed approach on this short, yet challenging, par 4. Come for the challenge and stay for the relaxed atmosphere.