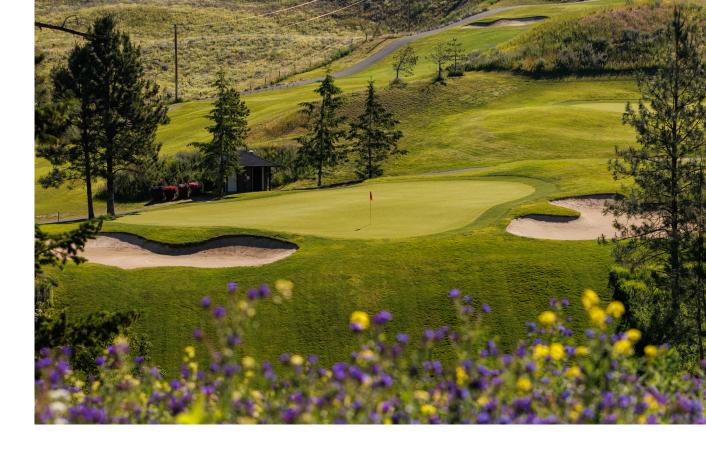

### THE COURSE

Named PGA of BC Golf Facility of the Year in 2018, Black Mountain is an 18-hole, par-71 championship golf course in Kelowna, BC. It spans 6,400 yards of beautiful Okanagan terrain. Every level of golfer will enjoy Black Mountain, thanks to our four tee boxes and a masterfully-planned design.

The natural topography of the mountainside creates both challenging and breathtaking elevation changes, fairways and greens.