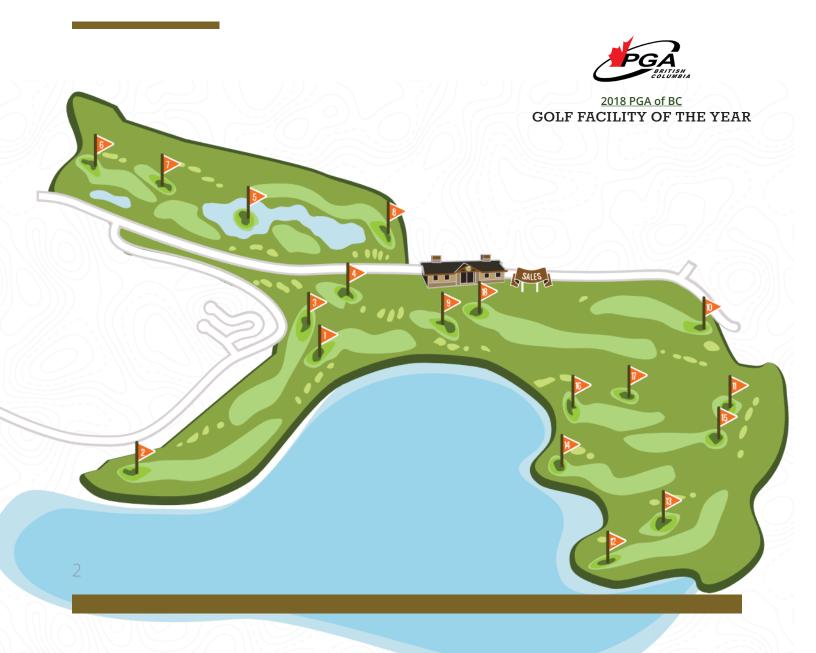

### THE COURSE

Named PGA of BC Golf Facility of the Year in 2018, Black Mountain is an 18-hole, par-71 championship golf course in Kelowna, BC. It spans 6,400 yards of beautiful Okanagan terrain. Every level of golfer will enjoy Black Mountain, thanks to our four tee boxes and a masterfully-planned design.

The natural topography of the mountainside creates both challenging and breathtaking elevation changes, fairways and greens.