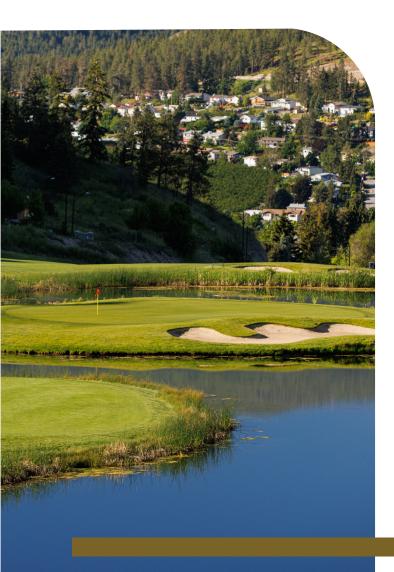

### SIGNATURE ISLAND GREEN

Our signature hole! A tee shot aimed at the 150 marker will allow for an unobstructed approach on this short, yet challenging, par 4. Come for the challenge and stay for the relaxed atmosphere.