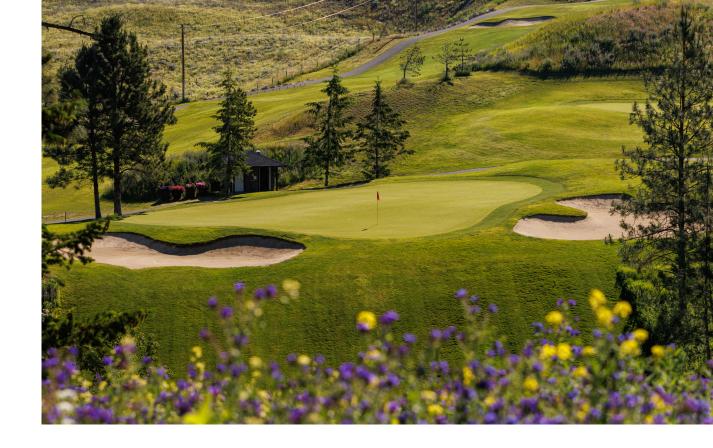

## SIGNATURE ISLAND GREEN

Our signature hole! A tee shot aimed at the 150 marker will allow for an unobstructed approach on this short, yet challenging, par 4. Come for the challenge and stay for the relaxed atmosphere.