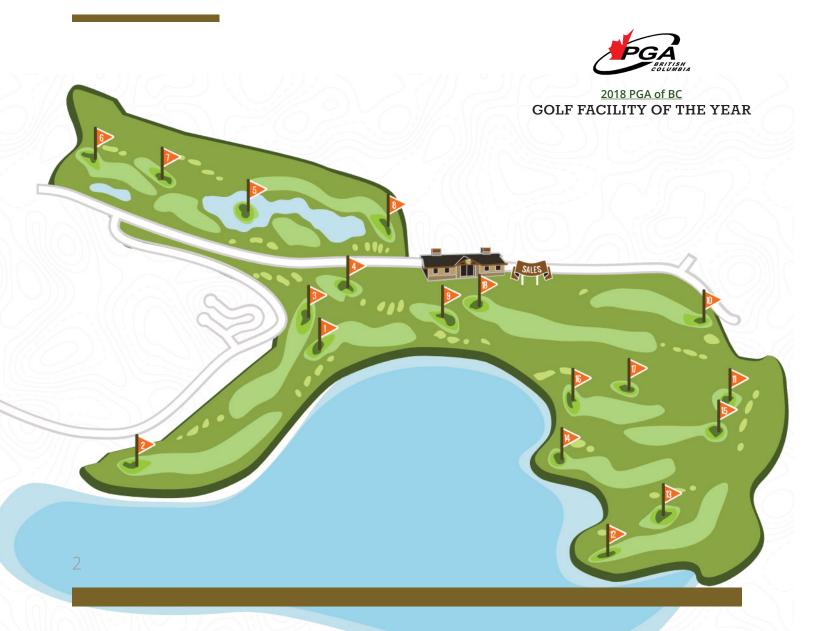

## THE COURSE

Named PGA of BC Golf Facility of the Year in 2018, Black Mountain is an 18-hole, par-71 championship golf course in Kelowna, BC. It spans 6,400 yards of beautiful Okanagan terrain. Every level of golfer will enjoy Black Mountain, thanks to our four tee boxes and a masterfully-planned design.

The natural topography of the mountainside creates both challenging and breathtaking elevation changes, fairways and greens.