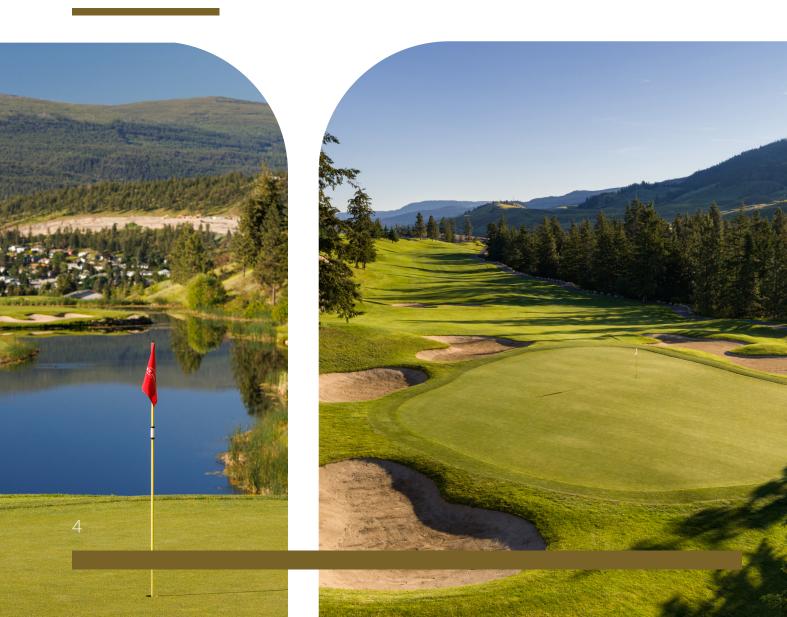

## SIGNATURE ISLAND GREEN

Our signature hole! A tee shot aimed at the 150 marker will allow for an unobstructed approach on this short, yet challenging, par 4. Come for the challenge and stay for the relaxed atmosphere.